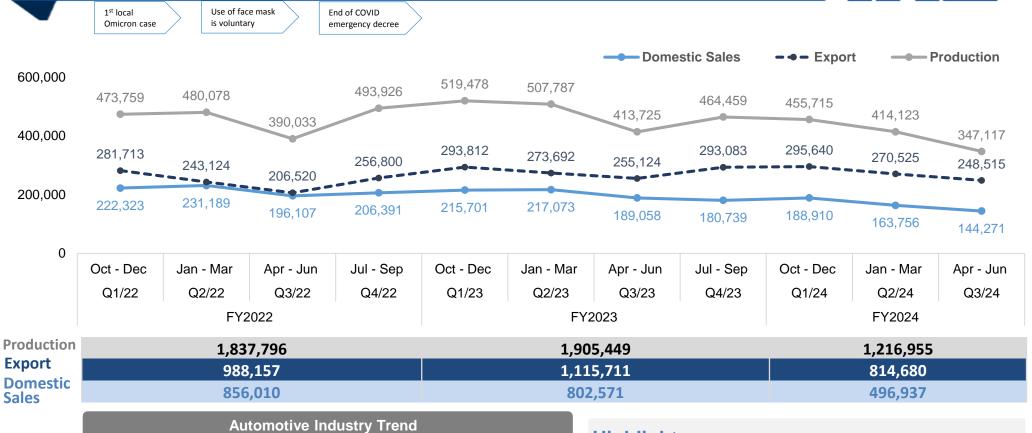

#### Industry Outlook: Thailand's Automobile Industry

#### **Highlight:**

- The Automotive production in Q3/FY24 was at 0.347 million units decreased -16.18% QoQ and -16.1% YoY
- The Automotive export in Q3/FY24 was at 0.248 million units decreased -8.14% QoQ and -2.59% YoY
- The Automotive domestic sales in Q3/FY24 was at 0.144 million units decreased -11.90% QoQ and -23.69% YoY

#### Industry Outlook: Thailand's Automobile Industry

FY2014

FY2015

FY2016

FY2017

FY2018

FY2019

FY2020

FY2021 FY2022 FY2023