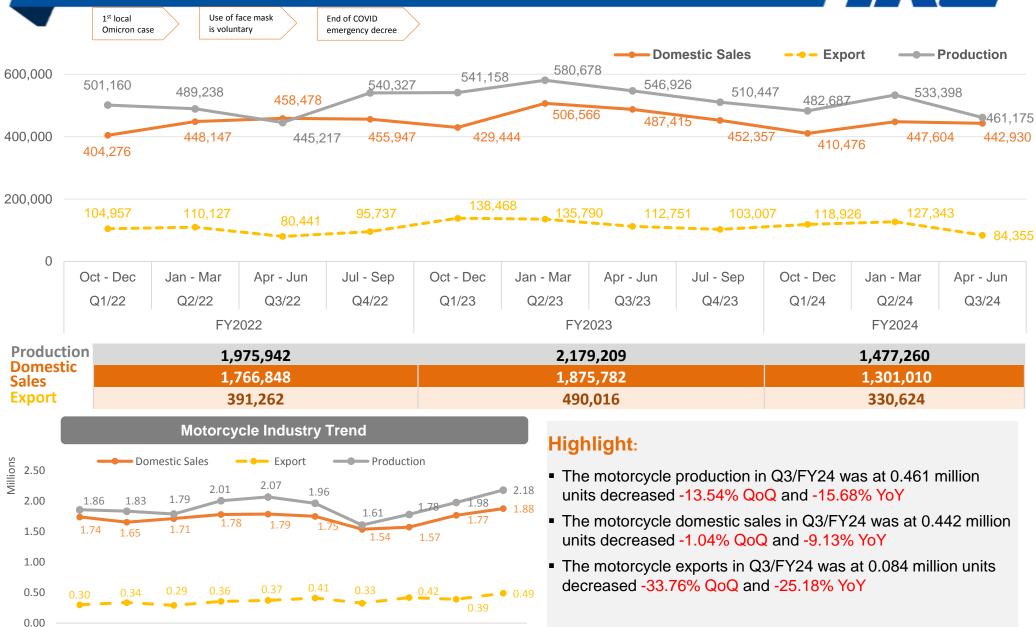

nce of this information or anything contained in this presentation.



## **Our Products (Rangsit Plant)**



**IRC** Tire & Tube



ICE Motorcycle













EV Motorcycle











**Customers** 

































# Our Products (Wang Noi Plant)







#### Industry Outlook: Thailand's Automobile Industry







#### **Highlight:**

- The Automotive production in Q3/FY24 was at 0.347 million units decreased -16.18% QoQ and -16.1% YoY
- The Automotive export in Q3/FY24 was at 0.248 million units decreased -8.14% QoQ and -2.59% YoY
- The Automotive domestic sales in Q3/FY24 was at 0.144 million units decreased -11.90% QoQ and -23.69% YoY

#### Industry Outlook: Thailand's Automobile Industry

FY2014

FY2015

FY2016

FY2017

FY2018

FY2019

FY2020

FY2021 FY2022 FY2023





#### **IRCT Sales by business unit**









## **Balance Sheet**

(Consolidated)



#### (Million Baht)



## **Statement of Cash Flow**

(Consolidated)



| Statement of Cash Flow (Million Baht) |                                                                      |                                                                                                                       |                                                                                                                                                                   |
|---------------------------------------|----------------------------------------------------------------------|-----------------------------------------------------------------------------------------------------------------------|-----------