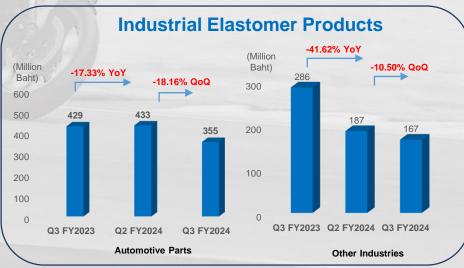

in this presentation.



## **Our Products (Rangsit Plant)**



**IRC** Tire & Tube



ICE Motorcycle













EV Motorcycle











**Customers** 

































# Our Products (Wang Noi Plant)







#### Industry Outlook: Thailand's Automobile Industry







#### **Highlight:**

- The Automotive production in Q3/FY24 was at 0.347 million units decreased -16.18% QoQ and -16.1% YoY
- The Automotive export in Q3/FY24 was at 0.248 million units decreased -8.14% QoQ and -2.59% YoY
- The Automotive domestic sales in Q3/FY24 was at 0.144 million units decreased -11.90% QoQ and -23.69% YoY

#### Industry Outlook: Thailand's Automobile Industry

FY2014

FY2015

FY2016

FY2017

FY2018

FY2019

FY2020

FY2021 FY2022 FY2023





#### **IRCT Sales by business unit**









## **Balance Sheet**

(Consolidated)



#### (Million Baht)



## **Statement of Cash Flow**

(Consolidated)



| Statement of Cash Flow (Million Baht) |                                                                      |                                                                                                                       |                                                                                                                                                                   |
|---------------------------------------|----------------------------------------------------------------------|-----------------------------------------------------------------------------------------------------------------------|---------------------------------------------------------