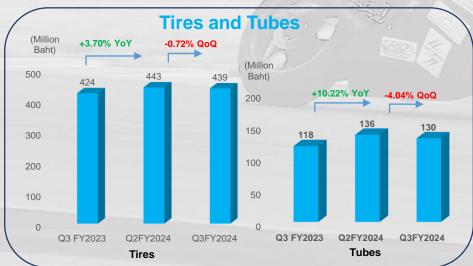

d in this presentation.



## **Our Products (Rangsit Plant)**



**IRC** Tire & Tube



ICE Motorcycle













EV Motorcycle











**Customers** 

































# Our Products (Wang Noi Plant)







#### Industry Outlook: Thailand's Automobile Industry







#### **Highlight:**

- The Automotive production in Q3/FY24 was at 0.347 million units decreased -16.18% QoQ and -16.1% YoY
- The Automotive export in Q3/FY24 was at 0.248 million units decreased -8.14% QoQ and -2.59% YoY
- The Automotive domestic sales in Q3/FY24 was at 0.144 million units decreased -11.90% QoQ and -23.69% YoY

#### Industry Outlook: Thailand's Automobile Industry

FY2014

FY2015

FY2016

FY2017

FY2018

FY2019

FY2020

FY2021 FY2022 FY2023





#### **IRCT Sales by business unit**









## **Balance Sheet**

(Consolidated)



#### (Million Baht)



## **Statement of Cash Flow**

(Consolidated)



| Statement of Cash Flow (Million Baht) |                                                                      |                                                                                                                       |                                                                                                                                                                   |
|---------------------------------------|----------------------------------------------------------------------|-----------------------------------------------------------------------------------------------------------------------|-------------------------------------------------------