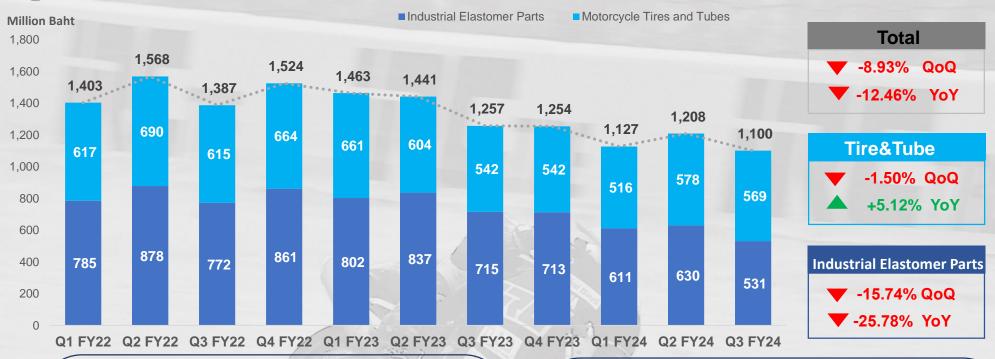

ned in this presentation.



## **Our Products (Rangsit Plant)**



**IRC** Tire & Tube



ICE Motorcycle













EV Motorcycle











**Customers** 

































# Our Products (Wang Noi Plant)







#### Industry Outlook: Thailand's Automobile Industry







#### **Highlight:**

- The Automotive production in Q3/FY24 was at 0.347 million units decreased -16.18% QoQ and -16.1% YoY
- The Automotive export in Q3/FY24 was at 0.248 million units decreased -8.14% QoQ and -2.59% YoY
- The Automotive domestic sales in Q3/FY24 was at 0.144 million units decreased -11.90% QoQ and -23.69% YoY

#### Industry Outlook: Thailand's Automobile Industry

FY2014

FY2015

FY2016

FY2017

FY2018

FY2019

FY2020

FY2021 FY2022 FY2023





#### **IRCT Sales by business unit**









## **Balance Sheet**

(Consolidated)



#### (Million Baht)



## **Statement of Cash Flow**

(Consolidated)



| Statement of Cash Flow (Million Baht) |                                                                      |                                                                                                                       |                                                                                                                                                                   |
|---------------------------------------|----------------------------------------------------------------------|-----------------------------------------------------------------------------------------------------------------------|-----------------------------------------------------