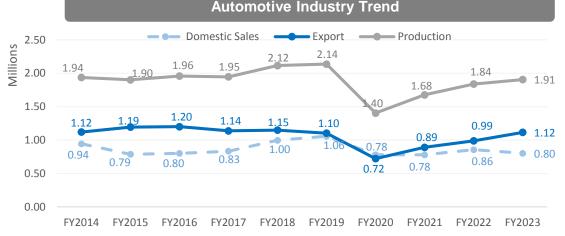

#### Industry Outlook: Thailand's Automobile Industry

#### **Highlight:**

- The Automotive production in Q3/FY24 was at 0.347 million units decreased -16.18% QoQ and -16.1% YoY
- The Automotive export in Q3/FY24 was at 0.248 million units decreased -8.14% QoQ and -2.59% YoY
- The Automotive domestic sales in Q3/FY24 was at 0.144 million units decreased -11.90% QoQ and -23.69% YoY

#### Industry Outlook: Thailand's Automobile Industry

FY2014

FY2015

FY2016

FY2017

FY2018

FY2019

FY2020

FY2021 FY2022 FY2023