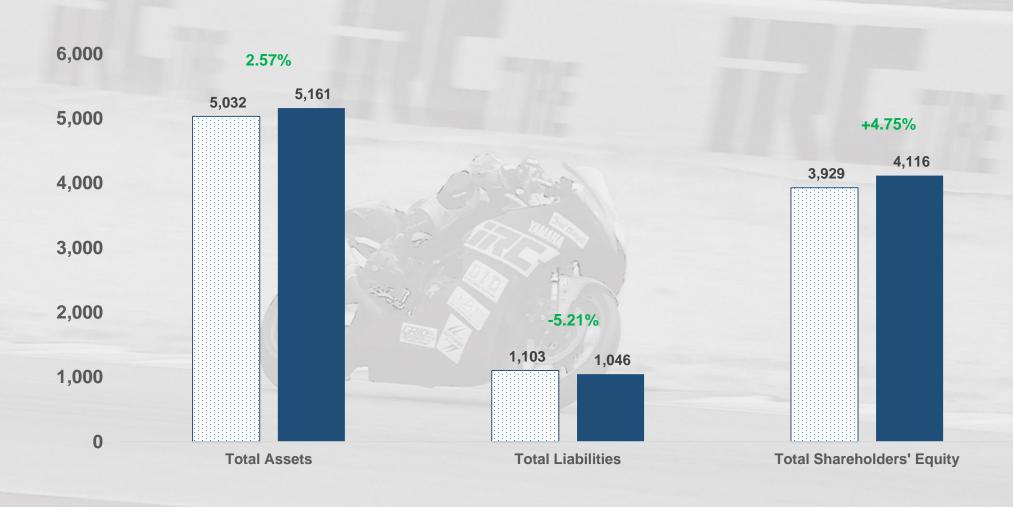

**IRC** Tire & Tube



ICE Motorcycle













EV Motorcycle











**Customers** 

































# Our Products (Wang Noi Plant)







#### Industry Outlook: Thailand's Automobile Industry







#### **Highlight:**

- The Automotive production in Q3/FY24 was at 0.347 million units decreased -16.18% QoQ and -16.1% YoY
- The Automotive export in Q3/FY24 was at 0.248 million units decreased -8.14% QoQ and -2.59% YoY
- The Automotive domestic sales in Q3/FY24 was at 0.144 million units decreased -11.90% QoQ and -23.69% YoY

#### Industry Outlook: Thailand's Automobile Industry

FY2014

FY2015

FY2016

FY2017

FY2018

FY2019

FY2020

FY2021 FY2022 FY2023





#### **IRCT Sales by business unit**









## **Balance Sheet**

(Consolidated)



#### (Million Baht)



## **Statement of Cash Flow**

(Consolidated)



| Statement of Cash Flow (Million Baht) |                                                                      |                                                                                                                       |                                                                                                                                                                   |
|---------------------------------------|----------------------------------------------------------------------|-----------------------------------------------------------------------------------------------------------------------|------------------------------------------------------------------------------------------------------------------------